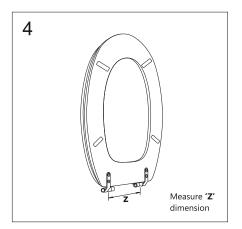

Adjust the Seat Cover by gently moving, by hand only, left and right, to perfectly fit with commode profile. Then fully tighten the wing nut (no.8) by hand only and Screw (no.1) by Star Screw driver.

For further assistance/support in Installation of this Seat or any other Customer Support , please contact whatsapp@7875767353 or call 9323167353