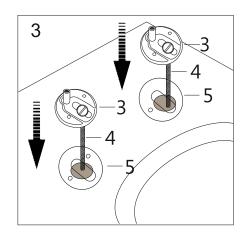

Adjust the Seat Cover by gently moving, by hand only, left and right, to perfectly fit with commode profile. Then fully tighten the wing nut (no.8) by hand only and Screw (no.1) by Star Screw driver.

For further assistance/support in Installation of this Seat or any other Customer Support , please contact whatsapp@7875767353 or call 9323167353