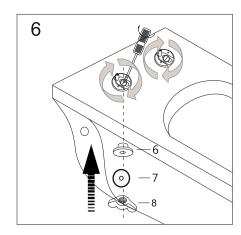

Adjust the Seat Cover by gently moving, by hand only, left and right, to perfectly fit with commode profile. Then fully tighten the wing nut (no.8) by hand only and Screw (no.1) by Star Screw driver.

For further assistance/support in Installation of this Seat or any other Customer Support , please contact whatsapp@7875767353 or call 9323167353