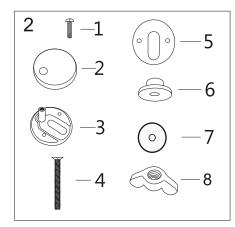

Adjust the Seat Cover by gently moving, by hand only, left and right, to perfectly fit with commode profile. Then fully tighten the wing nut (no.8) by hand only and Screw (no.1) by Star Screw driver.

For further assistance/support in Installation of this Seat or any other Customer Support , please contact whatsapp@7875767353 or call 9323167353