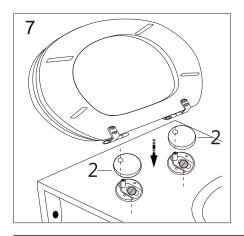

Adjust the Seat Cover by gently moving, by hand only, left and right, to perfectly fit with commode profile. Then fully tighten the wing nut (no.8) by hand only and Screw (no.1) by Star Screw driver.

For further assistance/support in Installation of this Seat or any other Customer Support , please contact whatsapp@7875767353 or call 9323167353