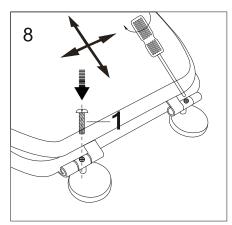

Adjust the Seat Cover by gently moving, by hand only, left and right, to perfectly fit with commode profile. Then fully tighten the wing nut (no.8) by hand only and Screw (no.1) by Star Screw driver.

For further assistance/support in Installation of this Seat or any other Customer Support , please contact whatsapp@7875767353 or call 9323167353