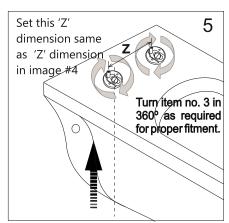

Adjust the Seat Cover by gently moving, by hand only, left and right, to perfectly fit with commode profile. Then fully tighten the wing nut (no.8) by hand only and Screw (no.1) by Star Screw driver.

For further assistance/support in Installation of this Seat or any other Customer Support , please contact whatsapp@7875767353 or call 9323167353